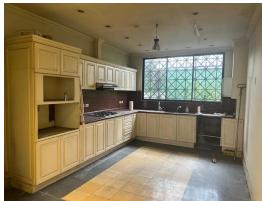

## **Property Description**

Land for sale, located in Barrio Lahmann in an area of Phigh capital gains in San José, with a great development opportunity. This land is on a main road, close to public transportation, close to schools, hotels, shopping centers, offices. The measurements of the land are 38 m2 front and 24 m2 deep. It has buildings, it is sold at the price of land. It has commercial land use. Price \$1367 per square meter.