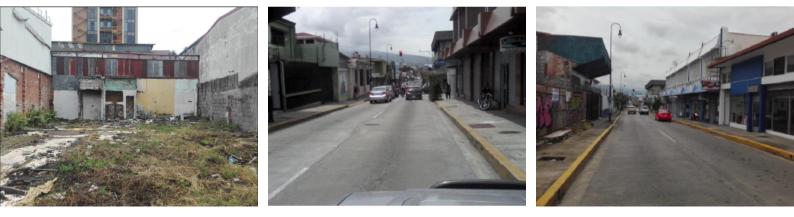

## **Property Description**

LAND IN SAN JOSE CENTER 300 METERS FROM THE CENTRAL PARKThe property is located within the capital quadrant, just 300 m south of the Central Park, in a densely populated central sector, where you can see commercial buildings (some recently built and others that occupy old buildings, which have been applied improvements and remodeling) alternating with some houses, mostly old. The area is affected by high vehicular and pedestrian traffic, very beneficial for the commercial activity that predominates there. Nearby you can see businesses of a diverse nature, such as restaurants and bars, shops, motorcycle and bicycle sales, hotels and parking lots, among others. You have at your immediate reach the main community services, both basic and specialized. In the same way, the property is completely flat and is on a paved street, with a cordon, pipe and concrete sidewalk and has telephone network services, public lighting, bus service, garbage collection, electricity and plumbing.