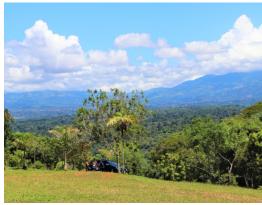

## **Property Description**

This property of 1 hectare and 4757 square meters has a breathtaking 180-degree view of the Cordillera de Salamanca mountain range, the town of Altagracia, and the city of San Isidro. It has ample building space and slopes gently down to a stream that runs year-round. This breezy property has a variety of fruit trees such as guanabana, lychees, and mango and also can be visited by over 180 different bird species in the area. It's 25 minutes from San Isidro, 45 minutes from Chirripo national park, 5 minutes from the small town of San Francisco, and 1 hour and 15 minutes from Dominical beach. It's the perfect location for nature lovers to retreat and rejuvenate. The price is very attractive given the location, accessibility, and flexible development potential of the land.