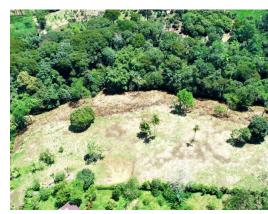

## **Property Description**

This property of 1 hectare and 4757 square meters has a breathtaking 180-degree view of the Cordillera de Salamanca mountain range, the town of Altagracia, and the city of San Isidro. It has ample building space and slopes gently down to a stream that runs year-round. This breezy property has a variety of fruit trees such as guanabana, lychees, and mango and also can be visited by over 180 different bird species in the area. It's 25 minutes from San Isidro, 45 minutes from Chirripo national park, 5 minutes from the small town of San Francisco, and 1 hour and 15 minutes from Dominical beach. It's the perfect location for nature lovers to retreat and rejuvenate. The price is very attractive given the location, accessibility, and flexible development potential of the land.