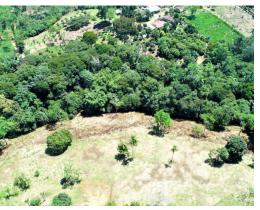

## **Property Description**

This property of 1 hectare and 4757 square meters has a breathtaking 180-degree view of the Cordillera de Salamanca mountain range, the town of Altagracia, and the city of San Isidro. It has ample building space and slopes gently down to a stream that runs year-round. This breezy property has a variety of fruit trees such as guanabana, lychees, and mango and also can be visited by over 180 different bird species in the area. It's 25 minutes from San Isidro, 45 minutes from Chirripo national park, 5 minutes from the small town of San Francisco, and 1 hour and 15 minutes from Dominical beach. It's the perfect location for nature lovers to retreat and rejuvenate. The price is very attractive given the location, accessibility, and flexible development potential of the land.