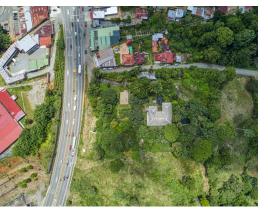

## **Property Description**

This commercial site is 2.43 acres in size, with approximately 80 meters of Pan American highway frontage, and approximately 123 meters of depth. The lot is about 10 city blocks from the Central Park of San Isidro de El General. San Isidro de El General is a city in the canton of Perez Zeledon. The city-proper has around 50,000 residents, while the canton (or county), which is the seventh-largest of Costa Rica's 81 cantons, has around 200,000. The area's regional hospital is located here, as well as the regional airport. It is in every respect the gateway city to Costa Rica's southern zone, one of the country's fastest-growing, yet still pristine, areas. Recent growth developments included the construction of a new Walmart superstore on the outskirts of town. San Isidro's airport has recently undergone renovations as part of a nationwide project to renovate key airports throughout the country.