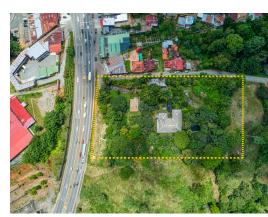

## **Property Description**

This commercial site is 2.43 acres in size, with approximately 80 meters of Pan American highway frontage, and approximately 123 meters of depth. The lot is about 10 city blocks from the Central Park of San Isidro de El General. San Isidro de El General is a city in the canton of Perez Zeledon. The city-proper has around 50,000 residents, while the canton (or county), which is the seventh-largest of Costa Rica's 81 cantons, has around 200,000. The area's regional hospital is located here, as well as the regional airport. It is in every respect the gateway city to Costa Rica's southern zone, one of the country's fastest-growing, yet still pristine, areas. Recent growth developments included the construction of a new Walmart superstore on the outskirts of town. San Isidro's airport has recently undergone renovations as part of a nationwide project to renovate key airports throughout the country.