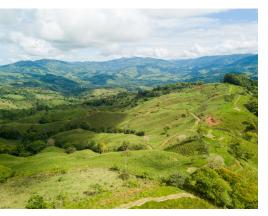

## **Property Description**

This is a great opportunity for someone looking for a property to develop and have a place to live right away! It is located in Platanillo (Tres Rios road) 5 minutes from the main highway on a well maintained public dirt gravel road. Perfect location for an eco-friendly development with a self-sustainable residential homes powered by clean energy or a luxury home development with fresh breezes. The property has two existing homes, built in the 90's and a stable for horses or cattle. The property has legal water and electricity in place for easier development possibility. There are also a lot of fruit trees including oranges, lemons, avocado, water apples, guanabana (soursop), yucca and plantains, great fertile land to grow a huge variety of fruits and vegetables! The farm has 46 hectares over 114 acres with already rough cut internal roads from side to side and with the majority of the land being usable with natural building sites, unobstructed mountain views with partial ocean views in the distance.