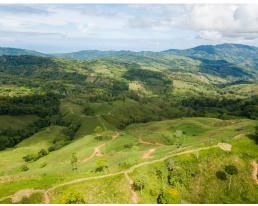

## **Property Description**

This is a great opportunity for someone looking for a property to develop and have a place to live right away! It is located in Platanillo (Tres Rios road) 5 minutes from the main highway on a well maintained public dirt gravel road. Perfect location for an eco-friendly development with a self-sustainable residential homes powered by clean energy or a luxury home development with fresh breezes. The property has two existing homes, built in the 90's and a stable for horses or cattle. The property has legal water and electricity in place for easier development possibility. There are also a lot of fruit trees including oranges, lemons, avocado, water apples, guanabana (soursop), yucca and plantains, great fertile land to grow a huge variety of fruits and vegetables! The farm has 46 hectares over 114 acres with already rough cut internal roads from side to side and with the majority of the land being usable with natural building sites, unobstructed mountain views with partial ocean views in the distance.