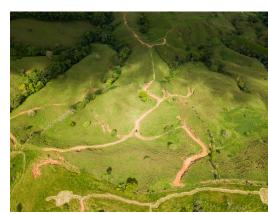

## **Property Description**

This is a great opportunity for someone looking for a property to develop and have a place to live right away! It is located in Platanillo (Tres Rios road) 5 minutes from the main highway on a well maintained public dirt gravel road. Perfect location for an eco-friendly development with a self-sustainable residential homes powered by clean energy or a luxury home development with fresh breezes. The property has two existing homes, built in the 90's and a stable for horses or cattle. The property has legal water and electricity in place for easier development possibility. There are also a lot of fruit trees including oranges, lemons, avocado, water apples, guanabana (soursop), yucca and plantains, great fertile land to grow a huge variety of fruits and vegetables! The farm has 46 hectares over 114 acres with already rough cut internal roads from side to side and with the majority of the land being usable with natural building sites, unobstructed mountain views with partial ocean views in the distance.