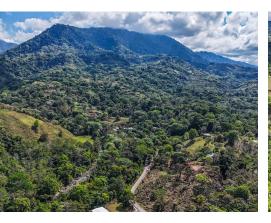

## **Property Description**

In our neighbourhood, easy access and near total tranquility usually don't mix – not in the red-hot real estate market of Costa Ballena.BUT there are still a few hidden gems where you can find a peaceful, quiet and nature-infused environment hidden from the hassle and bustle but just a few minutes' drive away from all the services, amenities and attractions you can imagine. Such is the case with this piece of land, located in the quiet community of TRES RIOS right next door to the tourist and expat hub of OJOCHAL. This lot fronts a paved public road and is accessed via a nicely prepared internal driveway. A steady but not too steep drive will bring you to the first plantel, located on your right about ½ way up to the top of the hill. Continuing up, the driveway swings to the left and terminates at the second plantel which stretches across the hilltop. The plantels are flat and offer beautiful views of the surrounding hills, jungles and the coastal mountains which rise up to 1,300 metres (4,300 feet) above the Pacific shores.