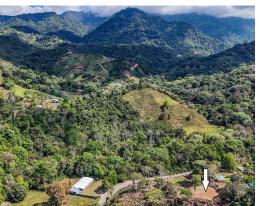

## **Property Description**

In our neighbourhood, easy access and near total tranquility usually don't mix – not in the red-hot real estate market of Costa Ballena.BUT there are still a few hidden gems where you can find a peaceful, quiet and nature-infused environment hidden from the hassle and bustle but just a few minutes' drive away from all the services, amenities and attractions you can imagine. Such is the case with this piece of land, located in the quiet community of TRES RIOS right next door to the tourist and expat hub of OJOCHAL. This lot fronts a paved public road and is accessed via a nicely prepared internal driveway. A steady but not too steep drive will bring you to the first plantel, located on your right about ½ way up to the top of the hill. Continuing up, the driveway swings to the left and terminates at the second plantel which stretches across the hilltop. The plantels are flat and offer beautiful views of the surrounding hills, jungles and the coastal mountains which rise up to 1,300 metres (4,300 feet) above the Pacific shores.