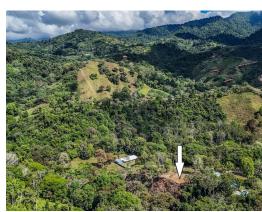

## **Property Description**

In our neighbourhood, easy access and near total tranquility usually don't mix – not in the red-hot real estate market of Costa Ballena.BUT there are still a few hidden gems where you can find a peaceful, quiet and nature-infused environment hidden from the hassle and bustle but just a few minutes' drive away from all the services, amenities and attractions you can imagine. Such is the case with this piece of land, located in the quiet community of TRES RIOS right next door to the tourist and expat hub of OJOCHAL. This lot fronts a paved public road and is accessed via a nicely prepared internal driveway. A steady but not too steep drive will bring you to the first plantel, located on your right about ½ way up to the top of the hill. Continuing up, the driveway swings to the left and terminates at the second plantel which stretches across the hilltop. The plantels are flat and offer beautiful views of the surrounding hills, jungles and the coastal mountains which rise up to 1,300 metres (4,300 feet) above the Pacific shores.