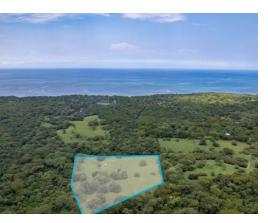

## **12 Acre Estate Property**

\$1,460,000

Property Type: Land • Size: 50,000 SQ M •

Status: Active/Published

## **Property Description**

Escape to a sanctuary where mere pictures fail to capture its true essence. Nestled just moments away from the breathtaking beaches of Avellanas and Playa Negra, as well as boutique shops and exquisite dining, this expansive estate beckons those seeking the epitome of luxury living amidst nature's embrace. Imagine the possibility of multiple estate homes, each exuding opulence and seclusion, amidst a backdrop of rustling trees and distant ocean whispers. Dream of your own driving range? Or perhaps an organic orchard? The canvas is yours to paint, with the added delight of an equestrian center for the avid horse enthusiast. Moreover, we are dedicated to environmental stewardship, actively collaborating with a local foundation to reintroduce endemic fruit trees and native hardwood species. This idyllic parcel of land exudes tranquility, bordered by ancient forests and a meandering river, offering a haven for native wildlife.