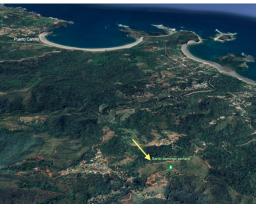

## **Property Description**

This nearly 3 acre property is conveniently located near Santo Domingo Town, just a short drive from the renowned beaches of Samara and Carrillo. Positioned at the entrance of the road to Santo Domingo, this expansive lot offers direct access to the public road, ensuring easy connectivity to the town's amenities. As you enter the property, you'll find a gentle descent to a second terrain level, providing ample space for the construction of your choice. Surrounded by lush vegetation and towering trees of the jungle, this lot offers a serene and secluded setting, ideal for creating your own private retreat. The property highlight is its natural border with a picturesque creek. This scenic feature not only adds to the beauty of the property but also provides a habitat for various bird species and native plants, enhancing the overall ambiance of the surroundings. The property offers direct access to electricity and internet services, and there are two water meters are already installed on-site, granting the groundwork for future development opportunities.