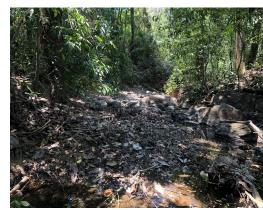

## **Property Description**

This nearly 3 acre property is conveniently located near Santo Domingo Town, just a short drive from the renowned beaches of Samara and Carrillo. Positioned at the entrance of the road to Santo Domingo, this expansive lot offers direct access to the public road, ensuring easy connectivity to the town's amenities. As you enter the property, you'll find a gentle descent to a second terrain level, providing ample space for the construction of your choice. Surrounded by lush vegetation and towering trees of the jungle, this lot offers a serene and secluded setting, ideal for creating your own private retreat. The property highlight is its natural border with a picturesque creek. This scenic feature not only adds to the beauty of the property but also provides a habitat for various bird species and native plants, enhancing the overall ambiance of the surroundings. The property offers direct access to electricity and internet services, and there are two water meters are already installed on-site, granting the groundwork for future development opportunities.