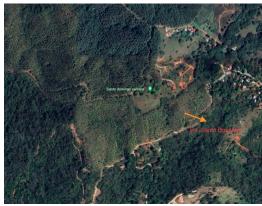

## **Property Description**

This nearly 3 acre property is conveniently located near Santo Domingo Town, just a short drive from the renowned beaches of Samara and Carrillo. Positioned at the entrance of the road to Santo Domingo, this expansive lot offers direct access to the public road, ensuring easy connectivity to the town's amenities. As you enter the property, you'll find a gentle descent to a second terrain level, providing ample space for the construction of your choice. Surrounded by lush vegetation and towering trees of the jungle, this lot offers a serene and secluded setting, ideal for creating your own private retreat. The property highlight is its natural border with a picturesque creek. This scenic feature not only adds to the beauty of the property but also provides a habitat for various bird species and native plants, enhancing the overall ambiance of the surroundings. The property offers direct access to electricity and internet services, and there are two water meters are already installed on-site, granting the groundwork for future development opportunities.