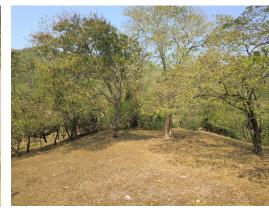

## **Property Description**

Nestled between Pilas and Bejuco Beach in the sought-after Nandayure District, this expansive property offers prime real estate potential. Located conveniently next to the main paved road, it provides easy access to essential services while ensuring tranquility. The land features a flat, open area ideal for construction, with a gentle hilltop beyond offering stunning views of the Nandayure Valley and surrounding mountains. Nearby beaches like Pilas and Bejuco are just a 10-minute drive away, while Coyote Bay, San Miguel and Costa de Oro beaches are to be reached in within 20 minutes drive. Other attractions, such as Islita and Corozalito, are within a 20-minute drive, making this property perfectly positioned for both residential and investment opportunities.With its desirable location, abundant natural beauty, and accessibility to key amenities, this land in the Nandayure District presents an exceptional opportunity for coastal living or development.