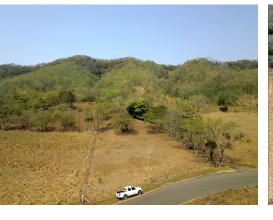

## **Property Description**

Nestled between Pilas and Bejuco Beach in the sought-after Nandayure District, this expansive property offers prime real estate potential. Located conveniently next to the main paved road, it provides easy access to essential services while ensuring tranquility. The land features a flat, open area ideal for construction, with a gentle hilltop beyond offering stunning views of the Nandayure Valley and surrounding mountains. Nearby beaches like Pilas and Bejuco are just a 10-minute drive away, while Coyote Bay, San Miguel and Costa de Oro beaches are to be reached in within 20 minutes drive. Other attractions, such as Islita and Corozalito, are within a 20-minute drive, making this property perfectly positioned for both residential and investment opportunities.With its desirable location, abundant natural beauty, and accessibility to key amenities, this land in the Nandayure District presents an exceptional opportunity for coastal living or development.