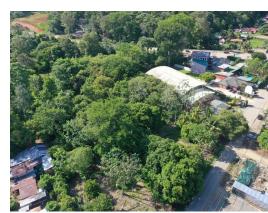

## **Property Description**

Welcome to this exceptional opportunity in Uvita, a thriving beach town undergoing rapid development. This property stands out among the few remaining parcels with immense potential for subdivision into smaller lots, making it an ideal choice for constructing rental homes, restaurants, or any business venture in the heart of Uvita. Situated only 125 meters away from the highway and a mere 160 meters from the BCR bank, this commercial property boasts an excellent location that ensures convenient accessibility and visibility. With an expansive frontage of 90 meters along a paved road and a length of 185 meters, the property offers ample space for diverse development possibilities. The property's flat and usable terrain enhances its appeal, making it easier to plan and construct various structures. Adding to its charm, a small creek gently borders the end of the property, providing a picture sque natural feature.