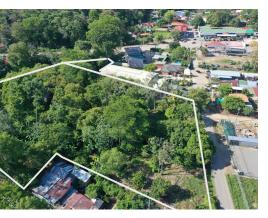

## **Property Description**

Welcome to this exceptional opportunity in Uvita, a thriving beach town undergoing rapid development. This property stands out among the few remaining parcels with immense potential for subdivision into smaller lots, making it an ideal choice for constructing rental homes, restaurants, or any business venture in the heart of Uvita. Situated only 125 meters away from the highway and a mere 160 meters from the BCR bank, this commercial property boasts an excellent location that ensures convenient accessibility and visibility. With an expansive frontage of 90 meters along a paved road and a length of 185 meters, the property offers ample space for diverse development possibilities. The property's flat and usable terrain enhances its appeal, making it easier to plan and construct various structures. Adding to its charm, a small creek gently borders the end of the property, providing a picture sque natural feature.