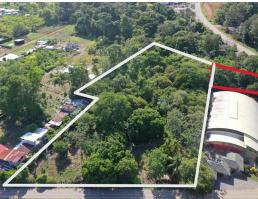

## **Property Description**

Welcome to this exceptional opportunity in Uvita, a thriving beach town undergoing rapid development. This property stands out among the few remaining parcels with immense potential for subdivision into smaller lots, making it an ideal choice for constructing rental homes, restaurants, or any business venture in the heart of Uvita. Situated only 125 meters away from the highway and a mere 160 meters from the BCR bank, this commercial property boasts an excellent location that ensures convenient accessibility and visibility. With an expansive frontage of 90 meters along a paved road and a length of 185 meters, the property offers ample space for diverse development possibilities. The property's flat and usable terrain enhances its appeal, making it easier to plan and construct various structures. Adding to its charm, a small creek gently borders the end of the property, providing a picture sque natural feature.