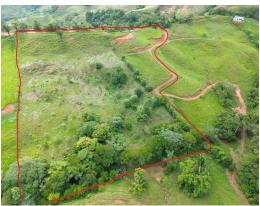

## **Property Description**

Situated in a serene setting, this 3.7-hectare property offers various opportunities to build one or more homes and to use the land for forest or agricultural development. A barn in good condition is present. Located partially high on a ridge and right at the old public road, it is just a 5 minute drive to Platanillo village, a 30-minute drive down to Dominical and its beaches, or a similar time to drive up to San Isidro. No 4WD is required to reach the property. A frequent pleasant midday breeze at its elevation gives it a perfect climate. The property is equipped with a concessioned availability of water from its own stream running along the lower end. Electricity is available at site ensuring ease of development. See it for yourself and enjoy the breathtaking valley and forested mountain views.