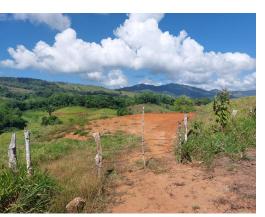

## **Property Description**

Situated in a serene setting, this 3.7-hectare property offers various opportunities to build one or more homes and to use the land for forest or agricultural development. A barn in good condition is present. Located partially high on a ridge and right at the old public road, it is just a 5 minute drive to Platanillo village, a 30-minute drive down to Dominical and its beaches, or a similar time to drive up to San Isidro. No 4WD is required to reach the property. A frequent pleasant midday breeze at its elevation gives it a perfect climate. The property is equipped with a concessioned availability of water from its own stream running along the lower end. Electricity is available at site ensuring ease of development. See it for yourself and enjoy the breathtaking valley and forested mountain views.