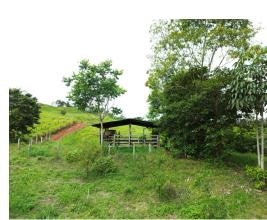

## **Property Description**

Situated in a serene setting, this 3.7-hectare property offers various opportunities to build one or more homes and to use the land for forest or agricultural development. A barn in good condition is present. Located partially high on a ridge and right at the old public road, it is just a 5 minute drive to Platanillo village, a 30-minute drive down to Dominical and its beaches, or a similar time to drive up to San Isidro. No 4WD is required to reach the property. A frequent pleasant midday breeze at its elevation gives it a perfect climate. The property is equipped with a concessioned availability of water from its own stream running along the lower end. Electricity is available at site ensuring ease of development. See it for yourself and enjoy the breathtaking valley and forested mountain views.