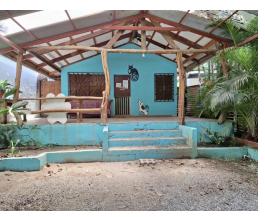

## **Property Description**

Situated in a high-traffic area of Santa Teresa, this commercial lot offers a prime location for any type of business. The lot spans 246m2 and is zoned for both commercial and/or residential development. You can build on 75% of the land, with a maximum building height of 21 meters (allowing for 184.50m2 per floor). The property already has AyA water and electricity, which is a significant advantage as having these utilities in place accelerates the permitting process. Currently, there is a small rustic house on the lot, which could either be remodeled or demolished to make way for your ideal project. This is a rare opportunity to own a commercial lot on the main road of Santa Teresa. Properties like this with commercial road frontage don't often appear for sale. Contact us today for more information or to schedule a private viewing.