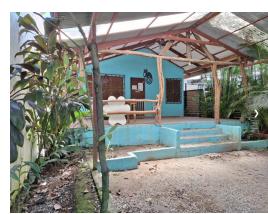

## **Property Description**

Situated in a high-traffic area of Santa Teresa, this commercial lot offers a prime location for any type of business. The lot spans 246m2 and is zoned for both commercial and/or residential development. You can build on 75% of the land, with a maximum building height of 21 meters (allowing for 184.50m2 per floor). The property already has AyA water and electricity, which is a significant advantage as having these utilities in place accelerates the permitting process. Currently, there is a small rustic house on the lot, which could either be remodeled or demolished to make way for your ideal project. This is a rare opportunity to own a commercial lot on the main road of Santa Teresa. Properties like this with commercial road frontage don't often appear for sale. Contact us today for more information or to schedule a private viewing.