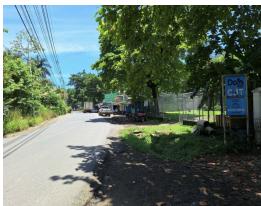

## **Property Description**

Situated in a high-traffic area of Santa Teresa, this commercial lot offers a prime location for any type of business. The lot spans 246m2 and is zoned for both commercial and/or residential development. You can build on 75% of the land, with a maximum building height of 21 meters (allowing for 184.50m2 per floor). The property already has AyA water and electricity, which is a significant advantage as having these utilities in place accelerates the permitting process. Currently, there is a small rustic house on the lot, which could either be remodeled or demolished to make way for your ideal project. This is a rare opportunity to own a commercial lot on the main road of Santa Teresa. Properties like this with commercial road frontage don't often appear for sale. Contact us today for more information or to schedule a private viewing.