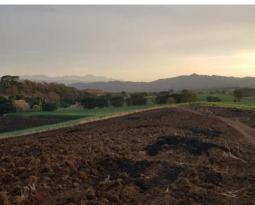

## **Property Description**

Located on a main paved street 13.45 meters wide with 255 meters of frontage. The terrain is flat with moderate slopes. Ideal for housing development, logistics or storage warehouses, textile industry, manufacturing, food industry, etc. According to the regulatory plan of the municipality of Greece, the property is located in the Future Development Zone (ZDF), which makes the property very versatile so that it can be developed in different areas of business. In front of the property is the three-phase and fiber optic type electrical wiring, it also has access to water for its development. The sale price of only \$40 per m2 greatly favors the project to be developed. Excellent location just 5 minutes from the center of Grecia.