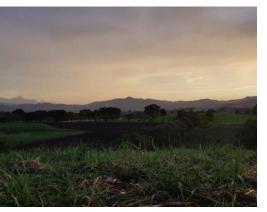

## **Property Description**

Located on a main paved street 13.45 meters wide with 255 meters of frontage. The terrain is flat with moderate slopes. Ideal for housing development, logistics or storage warehouses, textile industry, manufacturing, food industry, etc. According to the regulatory plan of the municipality of Greece, the property is located in the Future Development Zone (ZDF), which makes the property very versatile so that it can be developed in different areas of business. In front of the property is the three-phase and fiber optic type electrical wiring, it also has access to water for its development. The sale price of only \$40 per m2 greatly favors the project to be developed. Excellent location just 5 minutes from the center of Grecia.