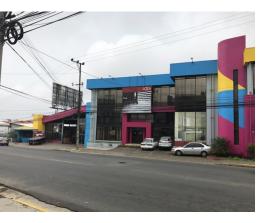

## **Property Description**

Edificio Comercial de 3 Plantas, Bodega Grande y Amplio Parqueo, San JoseThe main building is composed of three floors with measures of 390, 670 and 545 m2 respectively, which can be used as showrooms, offices, call centers, etc. The main warehouse has 1,240 m2 and the secondary warehouse has 1,200 m2 with a ceiling height of approximately 6 meters, inside the main warehouse there is a loading and unloading area for containers and a guard house. It has a covered area for parking of 500 m2. It has an electric backup plant and is planned to place an elevator if necessary. The property is in front of a main high traffic street so it has a tremendous commercial exposure. It also rents at \$27,000 per month