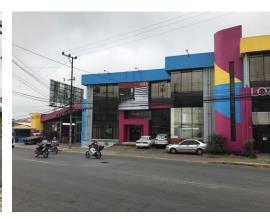

## **Property Description**

Edificio Comercial de 3 Plantas, Bodega Grande y Amplio Parqueo, San JoseThe main building is composed of three floors with measures of 390, 670 and 545 m2 respectively, which can be used as showrooms, offices, call centers, etc. The main warehouse has 1,240 m2 and the secondary warehouse has 1,200 m2 with a ceiling height of approximately 6 meters, inside the main warehouse there is a loading and unloading area for containers and a guard house. It has a covered area for parking of 500 m2. It has an electric backup plant and is planned to place an elevator if necessary. The property is in front of a main high traffic street so it has a tremendous commercial exposure. It also rents at \$27,000 per month