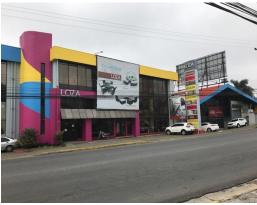

## **Property Description**

Edificio Comercial de 3 Plantas, Bodega Grande y Amplio Parqueo, San JoseThe main building is composed of three floors with measures of 390, 670 and 545 m2 respectively, which can be used as showrooms, offices, call centers, etc. The main warehouse has 1,240 m2 and the secondary warehouse has 1,200 m2 with a ceiling height of approximately 6 meters, inside the main warehouse there is a loading and unloading area for containers and a guard house. It has a covered area for parking of 500 m2. It has an electric backup plant and is planned to place an elevator if necessary. The property is in front of a main high traffic street so it has a tremendous commercial exposure. It also rents at \$27,000 per month